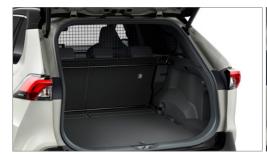

1 | Rear Bumper Protection Film Part No. 99002-53Z00-006 Transparent Part No. 99002-53Z00-017 Black



2 | Door Handle Protection Film Two-piece set. Part No. 99002-54Z00-003 Transparent



3 | Side Sill Scuff Brushed aluminum, two-piece set. Part No. 99002-53Z00-016



4 | Floor Mat, Rubber
With ACROSS logo, four-piece set.
Part No. 99002-53200-004 LHD
Part No. 99002-53200-015 RHD (no image)



5 | Cargo Partition Grid Part No. 99002-53Z00-003



6 | Cargo Net - Vertical Part No. 99002-53200-001



7 | Cargo Net - Horizontal Part No. 99002-53Z00-002



8 | Wheel Lock Nut Part No. 99002-54Z00-029



Suzuki's "Way of Life" is the heart of our brand - every Suzuki vehicle, motorcycle and outboard motor is built to create excitement so customers can enjoy everyday life.