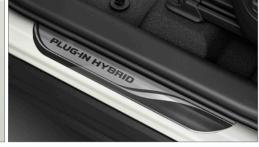

1 | Rear Bumper Protection Film Part No. 99002-53Z00-006 Transparent Part No. 99002-53Z00-017 Black

2 | Door Handle Protection Film Two-piece set. Part No. 99002-54Z00-003 Transparent

3 | Side Sill Scuff Brushed aluminum, two-piece set. Part No. 99002-53Z00-016