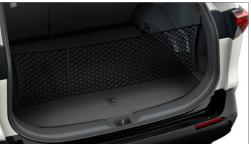

1 | Rear Bumper Protection Film Part No. 99002-53Z00-006 Transparent Part No. 99002-53Z00-017 Black



2 | Door Handle Protection Film Two-piece set. Part No. 99002-54Z00-003 Transparent



3 | Side Sill Scuff Brushed aluminum, two-piece set. Part No. 99002-53Z00-016



4 | Floor Mat, Rubber
With ACROSS logo, four-piece set.
Part No. 99002-53200-004 LHD
Part No. 99002-53200-015 RHD (no image)



5 | Cargo Partition Grid Part No. 99002-53Z00-003



6 | Cargo Net - Vertical Part No. 99002-53200-001



7 | Cargo Net - Horizontal Part No. 99002-53Z00-002



8 | Wheel Lock Nut Part No. 99002-54Z00-029



Suzuki's "Way of Life" is the heart of our brand - every Suzuki vehicle, motorcycle and outboard motor is built to create excitement so customers can enjoy everyday life.