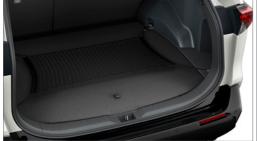

1 | Rear Bumper Protection Film Part No. 99002-53Z00-006 Transparent Part No. 99002-53Z00-017 Black



2 | Door Handle Protection Film Two-piece set. Part No. 99002-54Z00-003 Transparent



3 | Side Sill Scuff Brushed aluminum, two-piece set. Part No. 99002-53Z00-016



4 | Floor Mat, Rubber
With ACROSS logo, four-piece set.
Part No. 99002-53200-004 LHD
Part No. 99002-53200-015 RHD (no image)



5 | Cargo Partition Grid Part No. 99002-53Z00-003



6 | Cargo Net - Vertical Part No. 99002-53200-001



7 | Cargo Net - Horizontal Part No. 99002-53Z00-002



8 | Wheel Lock Nut Part No. 99002-54Z00-029



Suzuki's "Way of Life" is the heart of our brand - every Suzuki vehicle, motorcycle and outboard motor is built to create excitement so customers can enjoy everyday life.