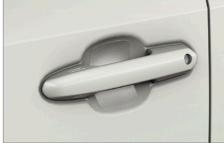

1 | Rear Bumper Protection Film Part No. 99002-53Z00-006 Transparent Part No. 99002-53Z00-017 Black

2 | Door Handle Protection Film Two-piece set. Part No. 99002-54Z00-003 Transparent

3 | Side Sill Scuff Brushed aluminum, two-piece set. Part No. 99002-53Z00-016