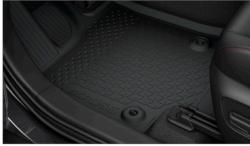

4 | Floor Mat, Rubber
With ACROSS logo, four-piece set.
Part No. 99002-53200-004 LHD
Part No. 99002-53200-015 RHD (no image)

5 | Cargo Partition Grid Part No. 99002-53Z00-003

6 | Cargo Net - Vertical Part No. 99002-53200-001