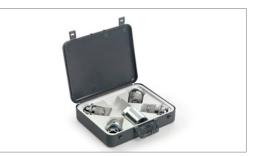

1 | Rear Bumper Protection Film Part No. 99002-53Z00-006 Transparent Part No. 99002-53Z00-017 Black



2 | Door Handle Protection Film Two-piece set. Part No. 99002-54Z00-003 Transparent



3 | Side Sill Scuff Brushed aluminum, two-piece set. Part No. 99002-53Z00-016



4 | Floor Mat, Rubber
With ACROSS logo, four-piece set.
Part No. 99002-53200-004 LHD
Part No. 99002-53200-015 RHD (no image)



5 | Cargo Partition Grid Part No. 99002-53Z00-003



6 | Cargo Net - Vertical Part No. 99002-53200-001



7 | Cargo Net - Horizontal Part No. 99002-53Z00-002



8 | Wheel Lock Nut Part No. 99002-54Z00-029



Suzuki's "Way of Life" is the heart of our brand - every Suzuki vehicle, motorcycle and outboard motor is built to create excitement so customers can enjoy everyday life.