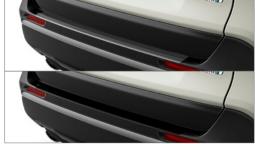

1 | Rear Bumper Protection Film Part No. 99002-53Z00-006 Transparent Part No. 99002-53Z00-017 Black

2 | Door Handle Protection Film Two-piece set. Part No. 99002-54Z00-003 Transparent

3 | Side Sill Scuff Brushed aluminum, two-piece set. Part No. 99002-53Z00-016